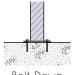

# **INSTALLATION**

## **FIXINGS**

• 12mm fixings for 14mm diameter holes

Alternative materials and finishes available on request

Measurements are in millimetres. Drawings are not to scale.

| PRODUCT CODE           | BODY & FINISH                   | CHUTE & FINISH                  | SIZE     |
|------------------------|---------------------------------|---------------------------------|----------|
| STD001-ZIN-PC-S-120L-C | Mild Steel, Powdercoated        | 316 Stainless Steel, #4 Brushed | 120/140L |
| STD001-S16-N4-S-120L-C | 316 Stainless Steel, #4 Brushed | 316 Stainless Steel, #4 Brushed | 120/140L |