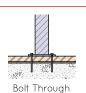

# **INSTALLATION**

## **FIXINGS**

• 12mm fixings for 14mm diameter holes

Alternative materials and finishes available on request

Measurements are in millimetres. Drawings are not to scale.

| PRODUCT CODE           | BODY & FINISH                   | CHUTE & FINISH                  | SIZE     |
|------------------------|---------------------------------|---------------------------------|----------|
| STD001-ZIN-PC-S-120L-C | Mild Steel, Powdercoated        | 316 Stainless Steel, #4 Brushed | 120/140L |
| STD001-S16-N4-S-120L-C | 316 Stainless Steel, #4 Brushed | 316 Stainless Steel, #4 Brushed | 120/140L |