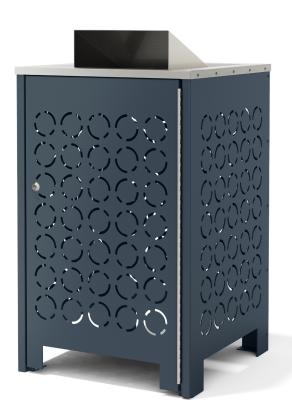

# BIN + COWL

Designer: SPARK

### **MATERIALS**

- · Zinc plated mild steel
- · 316 stainless steel

#### **FINISHES**

- · Powdercoated body
- #4 Stainless brushed body
- · #4 Stainless brushed chute

#### SIZES

- · 120 / 140 Litre
- 240 Litre