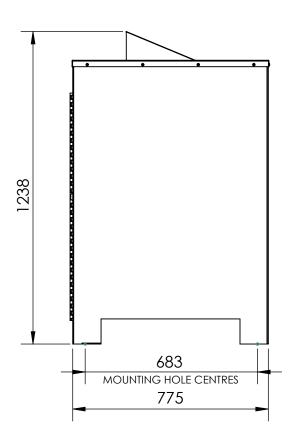

Measurements are in millimetres. Drawings are not to scale.

| PRODUCT CODE           | BODY & FINISH                   | CHUTE & FINISH                  | SIZE  |
|------------------------|---------------------------------|---------------------------------|-------|
| STD001-ZIN-PC-S-240L-C | Mild Steel, Powdercoated        | 316 Stainless Steel, #4 Brushed | 240L  |
| STD001-S16-N4-S-240L-C | 316 Stainless Steel, #4 Brushed | 316 Stainless Steel, #4 Brushed | 240 L |