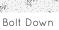

# **INSTALLATION**

## **FIXINGS**

• 12mm fixings for 14mm diameter holes

Alternative materials and finishes available on request

Measurements are in millimetres. Drawings are not to scale.

| PRODUCT CODE           | BODY & FINISH                   | CHUTE & FINISH                  | SIZE     |
|------------------------|---------------------------------|---------------------------------|----------|
| STD001-ZIN-PC-S-120L-C | Mild Steel, Powdercoated        | 316 Stainless Steel, #4 Brushed | 120/140L |
| STD001-S16-N4-S-120L-C | 316 Stainless Steel, #4 Brushed | 316 Stainless Steel, #4 Brushed | 120/140L |