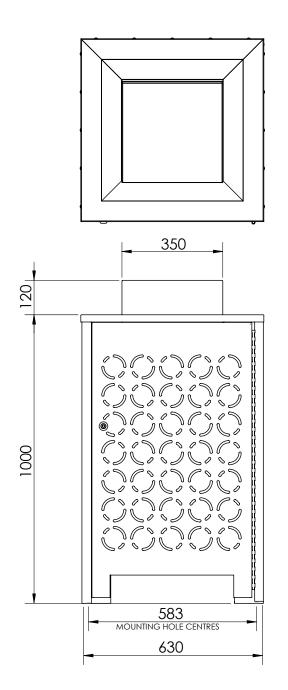

## **FIXINGS**

• 12mm fixings for 14mm diameter holes

Alternative materials and finishes available on request

Measurements are in millimetres. Drawings are not to scale.

| PRODUCT CODE           | BODY & FINISH                   | CHUTE & FINISH                  | SIZE     |
|------------------------|---------------------------------|---------------------------------|----------|
| STD001-ZIN-PC-S-120L-C | Mild Steel, Powdercoated        | 316 Stainless Steel, #4 Brushed | 120/140L |
| STD001-S16-N4-S-120L-C | 316 Stainless Steel, #4 Brushed | 316 Stainless Steel, #4 Brushed | 120/140L |