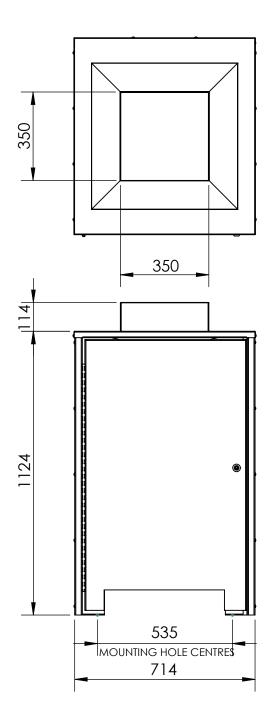

Measurements are in millimetres. Drawings are not to scale.

| PRODUCT CODE           | BODY & FINISH                   | CHUTE & FINISH                  | SIZE  |
|------------------------|---------------------------------|---------------------------------|-------|
| STD001-ZIN-PC-S-240L-C | Mild Steel, Powdercoated        | 316 Stainless Steel, #4 Brushed | 240L  |
| STD001-S16-N4-S-240L-C | 316 Stainless Steel, #4 Brushed | 316 Stainless Steel, #4 Brushed | 240 L |