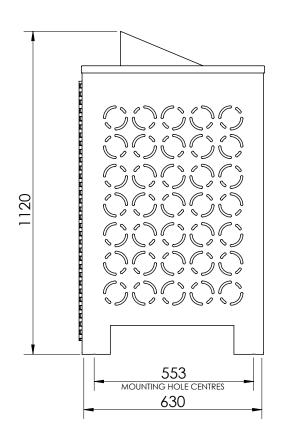

## **FIXINGS**

• 12mm fixings for 14mm diameter holes

Alternative materials and finishes available on request

Measurements are in millimetres. Drawings are not to scale.

| PRODUCT CODE           | BODY & FINISH                   | CHUTE & FINISH                  | SIZE     |
|------------------------|---------------------------------|---------------------------------|----------|
| STD001-ZIN-PC-S-120L-C | Mild Steel, Powdercoated        | 316 Stainless Steel, #4 Brushed | 120/140L |
| STD001-S16-N4-S-120L-C | 316 Stainless Steel, #4 Brushed | 316 Stainless Steel, #4 Brushed | 120/140L |